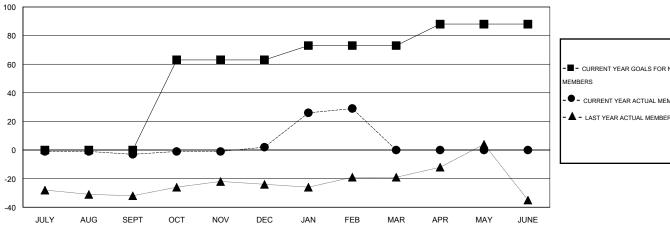

## **LOCATION NETHERLANDS**

 $\mathsf{GMT}\;\mathsf{CA}\;4$ 

| Clubs RESULTS FOR 2013-2014 |                  |                     |                            |                             | Members               |                    |                            |                              |                             |
|-----------------------------|------------------|---------------------|----------------------------|-----------------------------|-----------------------|--------------------|----------------------------|------------------------------|-----------------------------|
|                             |                  |                     |                            |                             | RESULTS FOR 2013-2014 |                    |                            |                              |                             |
| QUARTER                     | NEW CLUB<br>GOAL | ACTUAL NEW<br>CLUBS | ACTUAL<br>DROPPED<br>CLUBS | ACTUAL NET<br>GAIN/<br>LOSS | QUARTER               | NEW MEMBER<br>GOAL | ACTUAL TOTAL MEMBERS ADDED | ACTUAL<br>DROPPED<br>MEMBERS | ACTUAL NET<br>GAIN/<br>LOSS |
| JULY/AUG/SEPT               | 0                | 0                   | 0                          | 0                           | JULY/AUG/SEPT         | 0                  | 8                          | 11                           | -3                          |
| OCT/NOV/DEC                 | 2                | 0                   | 0                          | 0                           | OCT/NOV/DEC           | 63                 | 22                         | 17                           | 5                           |
| JAN/FEB/MAR                 | 0                | 1                   | 0                          | 1                           | JAN/FEB/MAR           | 10                 | 39                         | 12                           | 27                          |
| APR/MAY/JUNE                | 0                | 0                   | 0                          | 0                           | APR/MAY/JUNE          | 15                 | 0                          | 0                            | 0                           |

#### GOALS AND ACTUAL MEMBERS CUMULATIVE

| 1_                          |         |
|-----------------------------|---------|
| -■- CURRENT YEAR GOALS FO   | R NEW   |
| MEMBERS                     |         |
| CURRENT YEAR ACTUAL N       | IEMBERS |
| - A - LAST YEAR ACTUAL MEME | BERS    |
|                             |         |
|                             |         |
|                             |         |
|                             |         |