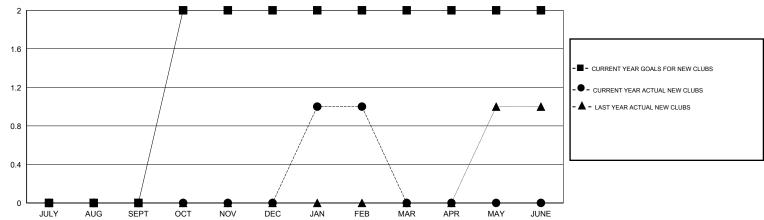

## **LOCATION NETHERLANDS**

 $\mathsf{GMT}\;\mathsf{CA}\;4$ 

| Clubs RESULTS FOR 2013-2014 |                  |                     |                            |                             | Members               |                    |                            |                              |                             |
|-----------------------------|------------------|---------------------|----------------------------|-----------------------------|-----------------------|--------------------|----------------------------|------------------------------|-----------------------------|
|                             |                  |                     |                            |                             | RESULTS FOR 2013-2014 |                    |                            |                              |                             |
| QUARTER                     | NEW CLUB<br>GOAL | ACTUAL NEW<br>CLUBS | ACTUAL<br>DROPPED<br>CLUBS | ACTUAL NET<br>GAIN/<br>LOSS | QUARTER               | NEW MEMBER<br>GOAL | ACTUAL TOTAL MEMBERS ADDED | ACTUAL<br>DROPPED<br>MEMBERS | ACTUAL NET<br>GAIN/<br>LOSS |
| JULY/AUG/SEPT               | 0                | 0                   | 0                          | 0                           | JULY/AUG/SEPT         | 0                  | 8                          | 11                           | -3                          |
| OCT/NOV/DEC                 | 2                | 0                   | 0                          | 0                           | OCT/NOV/DEC           | 63                 | 22                         | 17                           | 5                           |
| JAN/FEB/MAR                 | 0                | 1                   | 0                          | 1                           | JAN/FEB/MAR           | 10                 | 39                         | 12                           | 27                          |
| APR/MAY/JUNE                | 0                | 0                   | 0                          | 0                           | APR/MAY/JUNE          | 15                 | 0                          | 0                            | 0                           |

### GOALS AND ACTUAL NEW CLUBS CUMULATIVE